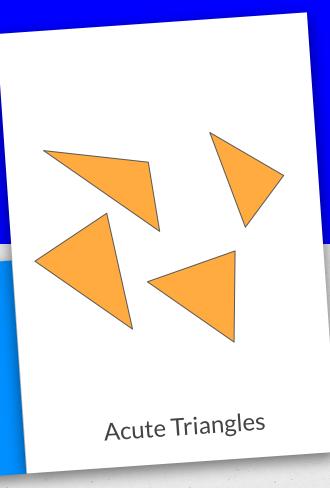

Three equal sides
Three equal angles

Equilateral Triangle

Two equal sides Two equal angles

No equal sides
No equal angles

Scalene Triangle

One 90 degree angle

Right Triangle

All angles are less than 90 degrees

One angle more than 90 degrees

Acute Triangles